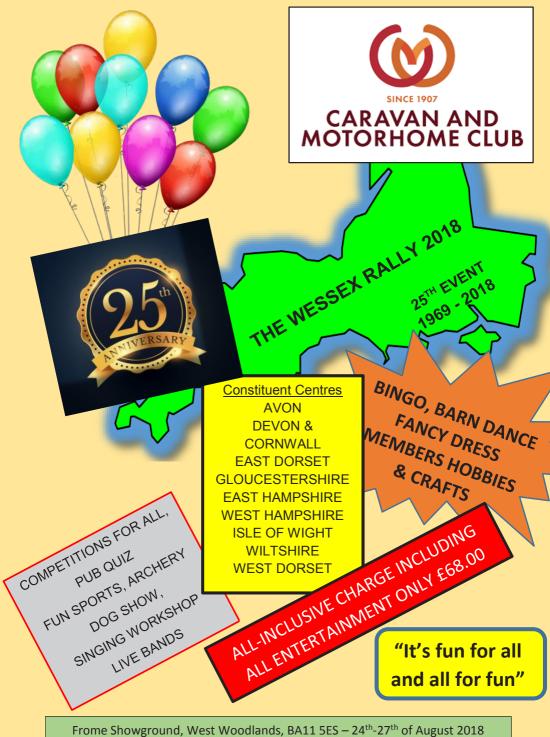

# Somerset Centre 50th Birthday Celebration

| Rally No. 16 | Description:                                        |
|--------------|-----------------------------------------------------|
| Date         | See page 32 for full details                        |
| Fri 04 May   |                                                     |
| 12:00 PM     | Directions:                                         |
| Mon 07 May   | Directions can be obtained from the Somerset centre |
| 2:00 PM      |                                                     |
| Postcode     |                                                     |
| BA11         |                                                     |
|              |                                                     |
|              |                                                     |
|              |                                                     |
|              |                                                     |
|              |                                                     |
|              |                                                     |
|              |                                                     |
|              |                                                     |
|              |                                                     |
|              |                                                     |
| Booked       |                                                     |

The Somerset Centre of the Caravan and Motorhome Club is celebrating it's 50<sup>th</sup> Birthday this year and we intend to mark this occasion in style. We are delighted to be holding the event at the Frome Showground, West Woodlands, Nr Frome, Somerset.

There will be a full and varied programme of events and activities planned throughout the bank holiday weekend.

Friday Evening Saturday Evening Sunday Evening Baron Von Schmitthousen The Mangledwurzels

**Elvis** 

Evening entertainment will also include Quizzes and Bingo

**Daytime activities including** – Mail voice choir, Children's entertainment, Dog Show, Tea Dance, arena events, bring and buy sale, craft show and much more. There will be a Grand Raffle in aid of the Centre Charity with some superb prizes.

(Book early using the special booking form and ensure your place)

<u>Directions</u> – From the A361 Frome bypass at Little Keyford, turn right onto the B3092 towards Maiden Bradley signposted Stourhead Gardens. Drive through West Woodlands, site on the right in 2 miles. Post code BA11 5ES

Additional nights are available on Thursday and Monday – See you there!!

For further information and updates please visit our web site at http://www.somersetcaravanclub.com/
Or contact the Centre Secretary
Mrs Pam Hartland on 01458 445048