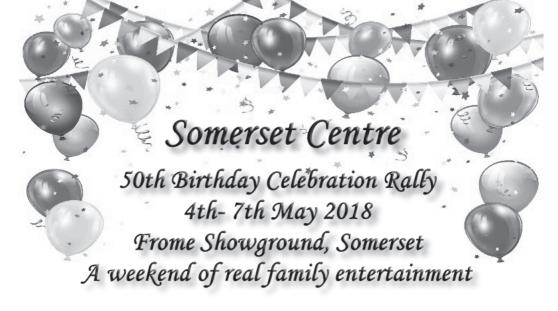

# Somerset Centre 50th Birthday Celebration

| Rally No. 16 | Description:                                        |
|--------------|-----------------------------------------------------|
| Date         | See page 32 for full details                        |
| Fri 04 May   |                                                     |
| 12:00 PM     | Directions:                                         |
| Mon 07 May   | Directions can be obtained from the Somerset centre |
| 2:00 PM      |                                                     |
| Postcode     |                                                     |
| BA11         |                                                     |
|              |                                                     |
|              |                                                     |
|              |                                                     |
|              |                                                     |
|              |                                                     |
|              |                                                     |
|              |                                                     |
|              |                                                     |
|              |                                                     |
|              |                                                     |
| Booked       |                                                     |

The Somerset Centre of the Caravan and Motorhome Club is celebrating it's 50<sup>th</sup> Birthday this year and we intend to mark this occasion in style. We are delighted to be holding the event at the Frome Showground, West Woodlands, Nr Frome, Somerset.

(Book early using the special booking form and ensure your place)

<u>Directions</u> – From the A361 Frome bypass at Little Keyford, turn right onto the B3092 towards Maiden Bradley signposted Stourhead Gardens. Drive through West Woodlands, site on the right in 2 miles. Post code BA11 5ES