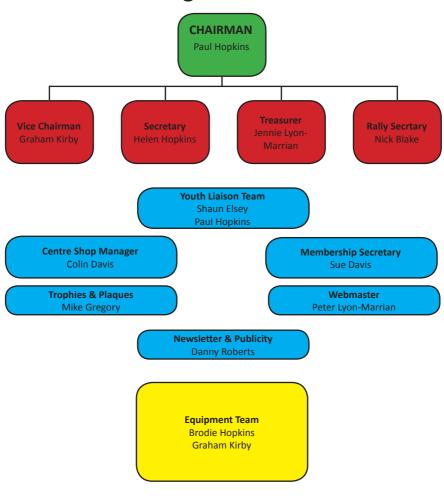

# Officers and Committee Contact Details:

Chairman

Paul Hopkins Phone – 01489 795188

Mobile – 07985 699499

chairman@whampshirecc.co.uk

Vice Chairman

Graham Kirby Phone - 02380 407536

Mobile - 07808 318029

vicechairman@whampshirecc.co.uk

Secretary

Helen Hopkins Phone – 01489 795188

Mobile - 07766 520980

secretary@whampshirecc.co.uk

**Treasurer** 

Jennie Lyon-Marrian Phone - 01489 798540

Mobile - 07557 380077

treasurer@whampshirecc.co.uk

**Rally Secretary** 

Nick Blake Phone - 02380 642306

Mobile - 07445 873458

rallysec@whampshirecc.co.uk

### Committee

| Colin Davis        | 02380 366501 | colin@whampshirecc.co.uk  |
|--------------------|--------------|---------------------------|
| Sue Davis          | 02380 366501 | sue@whampshirecc.co.uk    |
| Shaun Elsey        | 07717 666103 | shaun@whampshirecc.co.uk  |
| Mike Gregory       | 01189 815675 | mike@whampshirecc.co.uk   |
| Brodie Hopkins     | 07818 856736 | brodie@whampshirecc.co.uk |
| Peter Lyon-Marrian | 07741 524734 | pete@whampshirecc.co.uk   |
| Danny Roberts      | 07712 546343 | danny@whampshirecc.co.uk  |

# Organisation

Rally Book Team Nick Blake Peter Lyon-Marrian Finance Sub Committee
Jennie Lyon-Marrian
Paul Hopkins
Graham Kirby